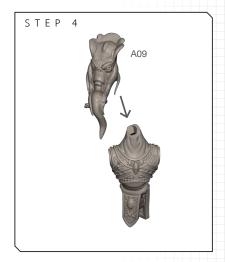

## **READ THIS FIRST**

Be sure to use a pair of sharp hobby clippers to remove the miniature components from the frame. Carefully clean the excess material and mold lines with a sharp hobby knife. Check the fit of each part before gluing. Use a small amount of hobby plastic glue to assemble the components. Use caution with all products and follow all manufacturer instructions. Adult supervision is recommended for children under the age of 16. Have fun!