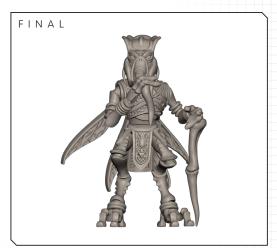

## SUNFAC & POGGLE THE LESSER

ASSEMBLY

## **READ THIS FIRST**

Be sure to use a pair of sharp hobby clippers to remove the miniature components from the frame. Carefully clean the excess material and mold lines with a sharp hobby knife. Check the fit of each part before gluing. Use a small amount of hobby plastic glue to assemble the components. Use caution with all products and follow all manufacturer instructions. Adult supervision is recommended for children under the age of 16. Have fun!

## JOIN THE COMMUNITY

Use #MyStarWarsLegion to share your miniature photos and be a part of the Star Wars: Legion community!























## SUNFAC & POGGLE THE LESSER

ASSEMBLY