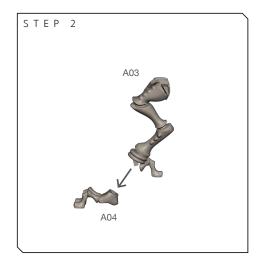

## **READ THIS FIRST**

Be sure to use a pair of sharp hobby clippers to remove the miniature components from the frame. Carefully clean the excess material and mold lines with a sharp hobby knife. Check the fit of each part before gluing. Use a small amount of hobby plastic glue to assemble the components. Use caution with all products and follow all manufacturer instructions. Adult supervision is recommended for children under the age of 16. Have fun!