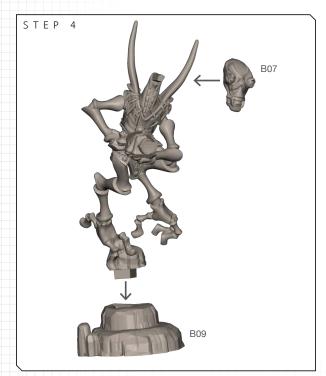

## **READ THIS FIRST**

Be sure to use a pair of sharp hobby clippers to remove the miniature components from the frame. Carefully clean the excess material and mold lines with a sharp hobby knife. Check the fit of each part before gluing. Use a small amount of hobby plastic glue to assemble the components. Use caution with all products and follow all manufacturer instructions. Adult supervision is recommended for children under the age of 16. Have fun!