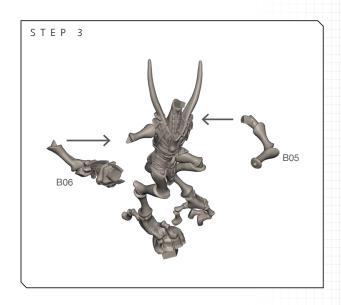

## **READ THIS FIRST**

Be sure to use a pair of sharp hobby clippers to remove the miniature components from the frame. Carefully clean the excess material and mold lines with a sharp hobby knife. Check the fit of each part before gluing. Use a small amount of hobby plastic glue to assemble the components. Use caution with all products and follow all manufacturer instructions. Adult supervision is recommended for children under the age of 16. Have fun!