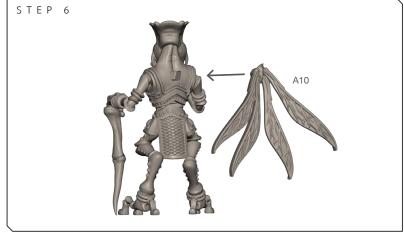

## SUNFAC & POGGLE THE LESSER

ASSEMBLY

## **READ THIS FIRST**

Be sure to use a pair of sharp hobby clippers to remove the miniature components from the frame. Carefully clean the excess material and mold lines with a sharp hobby knife. Check the fit of each part before gluing. Use a small amount of hobby plastic glue to assemble the components. Use caution with all products and follow all manufacturer instructions. Adult supervision is recommended for children under the age of 16. Have fun!

## JOIN THE COMMUNITY

Use #MyStarWarsLegion to share your miniature photos and be a part of the Star Wars: Legion community!























## SUNFAC & POGGLE THE LESSER

ASSEMBLY