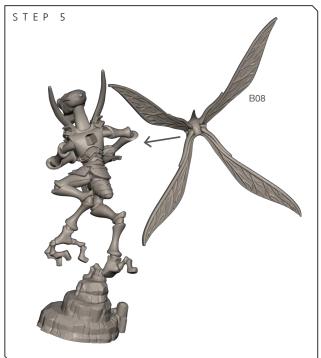

## **READ THIS FIRST**

Be sure to use a pair of sharp hobby clippers to remove the miniature components from the frame. Carefully clean the excess material and mold lines with a sharp hobby knife. Check the fit of each part before gluing. Use a small amount of hobby plastic glue to assemble the components. Use caution with all products and follow all manufacturer instructions. Adult supervision is recommended for children under the age of 16. Have fun!