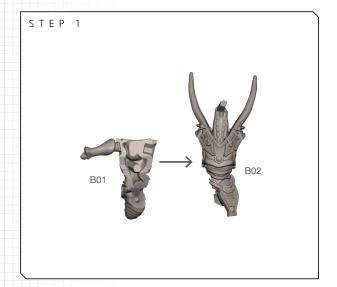

## SUNFAC & POGGLE THE LESSER

ASSEMBLY

## **READ THIS FIRST**

Be sure to use a pair of sharp hobby clippers to remove the miniature components from the frame. Carefully clean the excess material and mold lines with a sharp hobby knife. Check the fit of each part before gluing. Use a small amount of hobby plastic glue to assemble the components. Use caution with all products and follow all manufacturer instructions. Adult supervision is recommended for children under the age of 16. Have fun!

## JOIN THE COMMUNITY

Use #MyStarWarsLegion to share your miniature photos and be a part of the Star Wars: Legion community!























## SUNFAC & POGGLE THE LESSER

ASSEMBLY