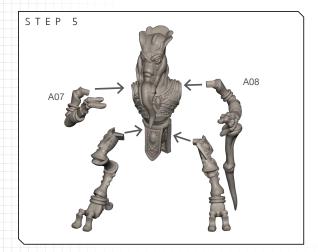

## **READ THIS FIRST**

Be sure to use a pair of sharp hobby clippers to remove the miniature components from the frame. Carefully clean the excess material and mold lines with a sharp hobby knife. Check the fit of each part before gluing. Use a small amount of hobby plastic glue to assemble the components. Use caution with all products and follow all manufacturer instructions. Adult supervision is recommended for children under the age of 16. Have fun!