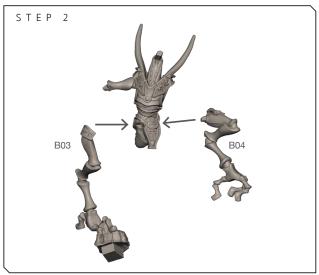

## SUNFAC & POGGLE THE LESSER

ASSEMBLY

## **READ THIS FIRST**

Be sure to use a pair of sharp hobby clippers to remove the miniature components from the frame. Carefully clean the excess material and mold lines with a sharp hobby knife. Check the fit of each part before gluing. Use a small amount of hobby plastic glue to assemble the components. Use caution with all products and follow all manufacturer instructions. Adult supervision is recommended for children under the age of 16. Have fun!

## JOIN THE COMMUNITY

Use #MyStarWarsLegion to share your miniature photos and be a part of the Star Wars: Legion community!























## SUNFAC & POGGLE THE LESSER

ASSEMBLY