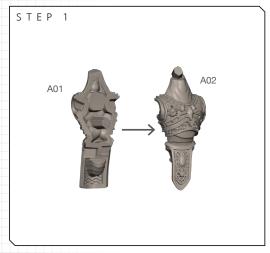

## **READ THIS FIRST**

Be sure to use a pair of sharp hobby clippers to remove the miniature components from the frame. Carefully clean the excess material and mold lines with a sharp hobby knife. Check the fit of each part before gluing. Use a small amount of hobby plastic glue to assemble the components. Use caution with all products and follow all manufacturer instructions. Adult supervision is recommended for children under the age of 16. Have fun!