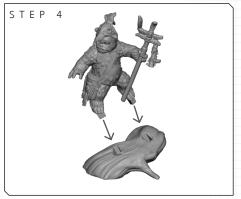

LOGRAY ASSEMBLY A

## **READ THIS FIRST**

Be sure to use a pair of sharp hobby clippers to remove the miniature components from the sprue. Carefully clean the excess material and mold lines with a sharp hobby knife. Check the fit of each part before gluing. Use a small amount of hobby plastic glue to assemble the components. Use caution with all products and follow all manufacturer instructions. Adult supervision is recommended for children under the age of 16. Have fun!

## JOIN THE COMMUNITY

Use ##MyStarWarsLegion to share your miniature photos and be a part of the Star Wars: Legion community!







Atomic\_Mass\_Transmissions













## WICKET

## ASSEMBLY B