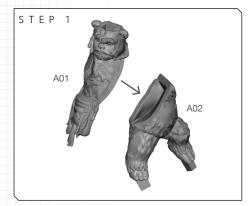

LOGRAY ASSEMBLY A

## **READ THIS FIRST**

Be sure to use a pair of sharp hobby clippers to remove the miniature components from the sprue. Carefully clean the excess material and mold lines with a sharp hobby knife. Check the fit of each part before gluing. Use a small amount of hobby plastic glue to assemble the components. Use caution with all products and follow all manufacturer instructions. Adult supervision is recommended for children under the age of 16. Have fun!

## JOIN THE COMMUNITY

Use ##MyStarWarsLegion to share your miniature photos and be a part of the Star Wars: Legion community!







Atomic\_Mass\_Transmissions













## WICKET

## ASSEMBLY B