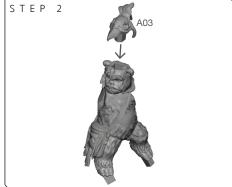

LOGRAY ASSEMBLY A

## **READ THIS FIRST**

Be sure to use a pair of sharp hobby clippers to remove the miniature components from the sprue. Carefully clean the excess material and mold lines with a sharp hobby knife. Check the fit of each part before gluing. Use a small amount of hobby plastic glue to assemble the components. Use caution with all products and follow all manufacturer instructions. Adult supervision is recommended for children under the age of 16. Have fun!

## JOIN THE COMMUNITY

Use ##MyStarWarsLegion to share your miniature photos and be a part of the Star Wars: Legion community!







Atomic\_Mass\_Transmissions













## WICKET

## ASSEMBLY B