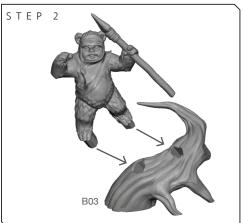

LOGRAY ASSEMBLY A

## **READ THIS FIRST**

Be sure to use a pair of sharp hobby clippers to remove the miniature components from the sprue. Carefully clean the excess material and mold lines with a sharp hobby knife. Check the fit of each part before gluing. Use a small amount of hobby plastic glue to assemble the components. Use caution with all products and follow all manufacturer instructions. Adult supervision is recommended for children under the age of 16. Have fun!

## JOIN THE COMMUNITY

Use ##MyStarWarsLegion to share your miniature photos and be a part of the Star Wars: Legion community!







Atomic\_Mass\_Transmissions













## WICKET

## ASSEMBLY B