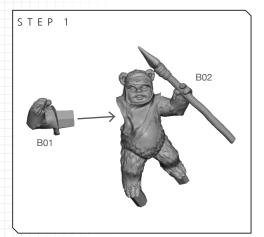

LOGRAY ASSEMBLY A

## **READ THIS FIRST**

Be sure to use a pair of sharp hobby clippers to remove the miniature components from the sprue. Carefully clean the excess material and mold lines with a sharp hobby knife. Check the fit of each part before gluing. Use a small amount of hobby plastic glue to assemble the components. Use caution with all products and follow all manufacturer instructions. Adult supervision is recommended for children under the age of 16. Have fun!

## JOIN THE COMMUNITY

Use ##MyStarWarsLegion to share your miniature photos and be a part of the Star Wars: Legion community!







Atomic\_Mass\_Transmissions













## WICKET

## ASSEMBLY B