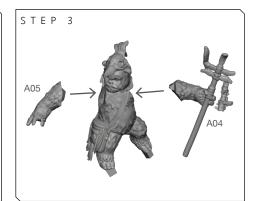

LOGRAY ASSEMBLY A

## **READ THIS FIRST**

Be sure to use a pair of sharp hobby clippers to remove the miniature components from the sprue. Carefully clean the excess material and mold lines with a sharp hobby knife. Check the fit of each part before gluing. Use a small amount of hobby plastic glue to assemble the components. Use caution with all products and follow all manufacturer instructions. Adult supervision is recommended for children under the age of 16. Have fun!

## JOIN THE COMMUNITY

Use ##MyStarWarsLegion to share your miniature photos and be a part of the Star Wars: Legion community!







Atomic\_Mass\_Transmissions













## WICKET

## ASSEMBLY B